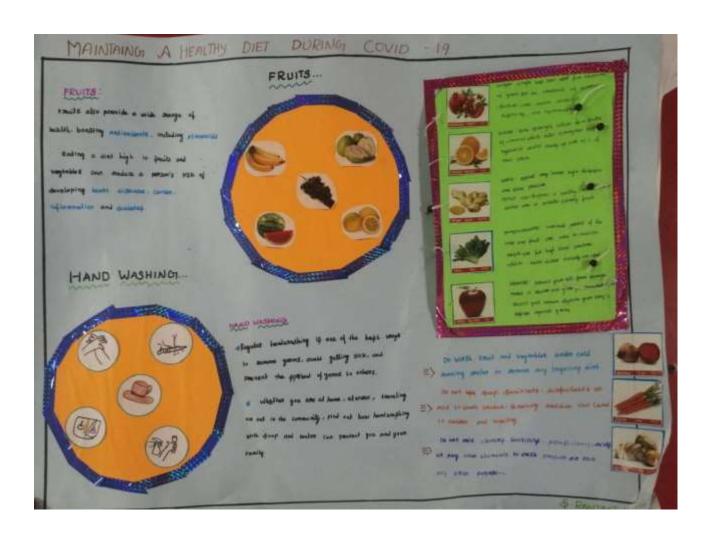

#### POSHAN MAAH -2021

POSTER PRESENTATION

TOPIC: "MAINTAINING A HEALTHY DIET DURING COVID-19"
SUBMISSION DATE: 25.09.2021