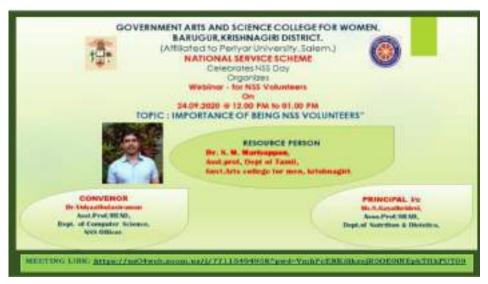

# GOVERNMENT ARTS AND SCIENCE COLLEGE FOR WOMEN, BARGUR-635104 NATIONAL SERVICE SCHEME(NSS) Webinar on "Stoop to Conquer" 17.06.2020

NSS Day Celebration---Webinar on "Importance of being NSS Volunteers" 24.09.2020