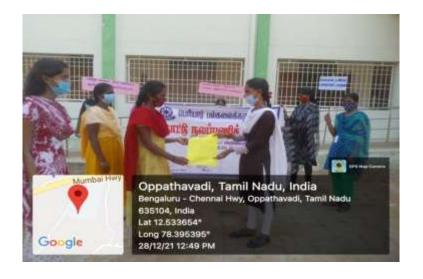

# GOVERNMENT ARTS AND SCIENCE COLLEGE FOR WOMEN, BARGUR-635104 NATIONAL SERVICE SCHEME(NSS)PLANT SAPLINGS 21.12.2021

Vaccination Camp-COVID-19 Fourth Vaccination camp 23.12.2021

Awareness on "Again Yellow Cloth Bags instead of Single use of Plastic Bags"
Activity 1: Campus Campaigning by the NSS volunteers -28.12.2021