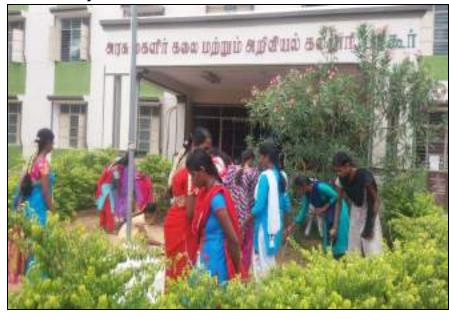

#### நாட்டு நலப்பணித் திட்டம்

ஒப்பதவாடி பஞ்சாயத்தும் எமது கல்லூரியும் இணைந்து 29-09-2022 அன்று எமது கல்லூரி வளாகத்தில் மரம்நடு விழா நிகழ்ச்சி மேற்கொள்ளப்பட்டது. அதில் நாட்டு நலப்பணித்திட்ட மாணவிகளும் பங்கேற்றனர்.