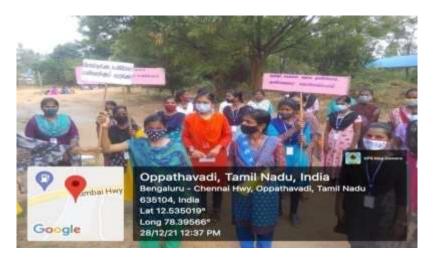

Awareness on "Again Yellow Cloth Bags instead of Single use of Plastic Bags"

Activity 1: Campus Campaigning by the NSS volunteers

Awareness on "Again Yellow Cloth Bags instead of Single use of Plastic Bags" Activity 2: Awareness programme for all the class representatives -29.12.2021

Awareness on "Again Yellow Cloth Bags instead of Single use of Plastic Bags" Activity 2: Awareness programme to the nearby shops-29.12.2021