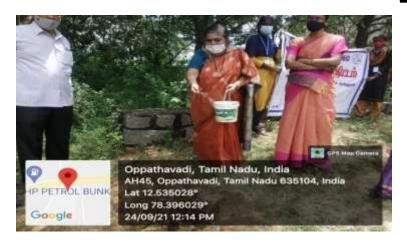

## GOVERNMENT ARTS AND SCIENCE COLLEGE FOR WOMEN, BARGUR-635104 NATIONAL SERVICE SCHEME(NSS) Planting of Saplings-NSS Day Celebration 24.09.2021

#### நாட்டு நலப்பணித் திட்டம்

ஒப்பதவாடி பஞ்சாயத்தும் எமது கல்லூரியும் இணைந்து 29-09-2022 அன்று எமது கல்லூரி வளாகத்தில் மரம்நடு விழா நிகழ்ச்சி மேற்கொள்ளப்பட்டது. அதில் நாட்டு நலப்பணித்திட்ட மாணவிகளும் பங்கேற்றனர்.