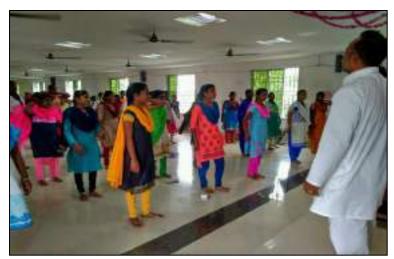

# GOVERNMENT ARTS AND SCIENCE COLLEGE FOR WOMEN, BARGUR NATIONAL SERVICE SCHEME (NSS) REGULAR ACTIVITIES 2019-2020 YOGA DAY CELEBRATION ON 21-06.2019 FIRST YEAR STUDENTS