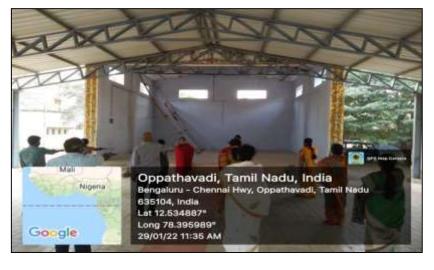

## GOVERNMENT ARTS AND SCIENCE COLLEGE FOR WOMEN, BARGUR-635104 NATIONAL SERVICE SCHEME(NSS)Republic Day-Flag Hoisting

26.01.2022

DATE:29.01.2022