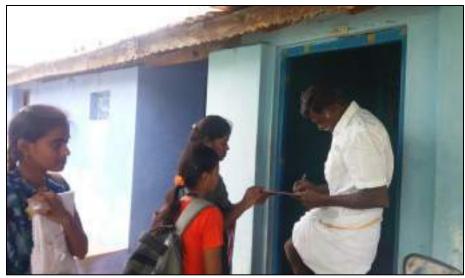

#### நாட்டு நலப்பணித் திட்டம்

30-08-2022 முதல் 02-09-2022 வரை தமிழ்நாடு அரசால் மேற்கொள்ளப்பட்ட நம்ம ஊரு சூப்பரு என்ற நிகழ்ச்சியில் எமது கல்லூரி நாட்டு நலப்பணித் திட்ட மாணவிகள் எமது கல்லூரியிலும் ஒப்பதவாடி பஞ்சாயத்திற்கு உட்பட்ட அங்கிநாயனப்பள்ளியிலும் தூய்மைப் பணியினை மேற்கொண்டனர். மேலும் கற்றுப்புறச் சுகாதாரம், குடிநீர்ப் பாதுகாப்பு, பள்ளி மாணவர்களிடம் சத்துள்ள உணவு பற்றிய விழிப்புணர்வு, நெகிழிப் பொருள்கள் குறித்த விழிப்புணர்வு போன்ற பல்வேறு பணிகள் மேற்கொள்ளப்பட்டன.