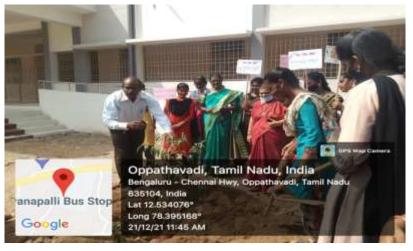

# GOVERNMENT ARTS AND SCIENCE COLLEGE FOR WOMEN, BARGUR-635104 NATIONAL SERVICE SCHEME(NSS)PLANT SAPLINGS 21.12.2021

Vaccination Camp-COVID-19 Fourth Vaccination camp 23.12.2021

Awareness on "Again Yellow Cloth Bags instead of Single use of Plastic Bags"
Activity 1: Campus Campaigning by the NSS volunteers -28.12.2021