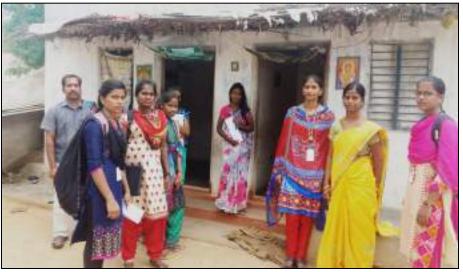

#### நாட்டு நலப்பணித் திட்டம்

30-08-2022 முதல் 02-09-2022 வரை தமிழ்நாடு அரசால் மேற்கொள்ளப்பட்ட நம்ம ஊரு சூப்பரு என்ற நிகழ்ச்சியில் எமது கல்லூரி நாட்டு நலப்பணித் திட்ட மாணவிகள் எமது கல்லூரியிலும் ஒப்பதவாடி பஞ்சாயத்திற்கு உட்பட்ட அங்கிநாயனப்பள்ளியிலும் தூய்மைப் பணியினை மேற்கொண்டனர். மேலும் கற்றுப்புறச் சுகாதாரம், குடிநீர்ப் பாதுகாப்பு, பள்ளி மாணவர்களிடம் சத்துள்ள உணவு பற்றிய விழிப்புணர்வு, நெகிழிப் பொருள்கள் குறித்த விழிப்புணர்வு போன்ற பல்வேறு பணிகள் மேற்கொள்ளப்பட்டன.