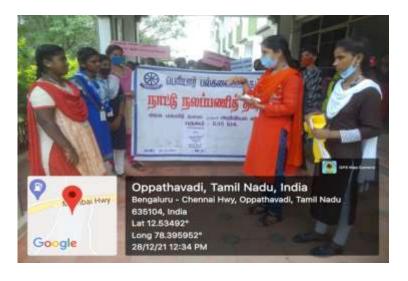

# GOVERNMENT ARTS AND SCIENCE COLLEGE FOR WOMEN, BARGUR-635104 NATIONAL SERVICE SCHEME(NSS)PLANT SAPLINGS 21.12.2021

Vaccination Camp-COVID-19 Fourth Vaccination camp 23.12.2021

Awareness on "Again Yellow Cloth Bags instead of Single use of Plastic Bags"
Activity 1: Campus Campaigning by the NSS volunteers -28.12.2021