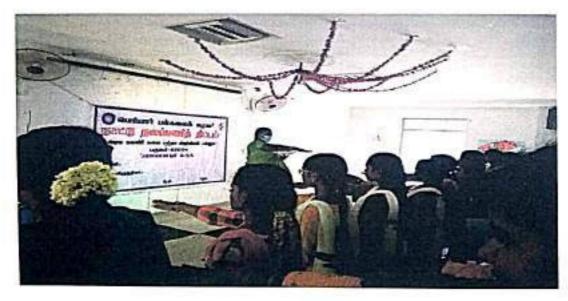

#### நாட்டு நலப்பணித் திட்டம்

பருகூரில் உள்ள கன்கார்டியா மேல்நிலைப் பள்ளியில் பயிலும் பார்வையற்ற மாற்றுத் திறனாளி மாணவர்களுக்கு 22-09-2022 முதல் 30-09-2022 வரை நடைபெற்ற காலாண்டு பொதுத்தோவில் அவர்கள் சொல்லச் சொல்ல அதை எழுதுவதற்கு உதவியாக எமது கல்லூயில் பயிலும் நாட்டு நலப்பணித்திட்ட மாணவர்கள் scribe ஆகச் சென்று அவர்களுக்குத் தோவு எழுதி உதவினர்.