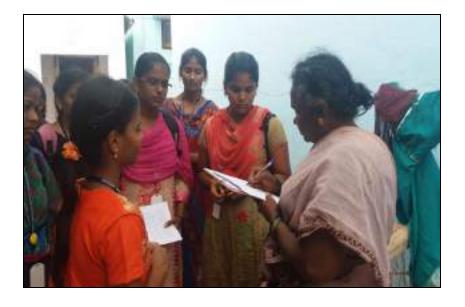

#### நாட்டு நலப்பணித் திட்டம்

30-08-2022 முதல் 02-09-2022 வரை தமிழ்நாடு அரசால் மேற்கொள்ளப்பட்ட நம்ம ஊரு சூப்பரு என்ற நிகழ்ச்சியில் எமது கல்லூரி நாட்டு நலப்பணித் திட்ட மாணவிகள் எமது கல்லூரியிலும் ஒப்பதவாடி பஞ்சாயத்திற்கு உட்பட்ட அங்கிநாயனப்பள்ளியிலும் தூய்மைப் பணியினை மேற்கொண்டனர். மேலும் கற்றுப்புறச் சுகாதாரம், குடிநீர்ப் பாதுகாப்பு, பள்ளி மாணவர்களிடம் சத்துள்ள உணவு பற்றிய விழிப்புணர்வு, நெகிழிப் பொருள்கள் குறித்த விழிப்புணர்வு போன்ற பல்வேறு பணிகள் மேற்கொள்ளப்பட்டன.