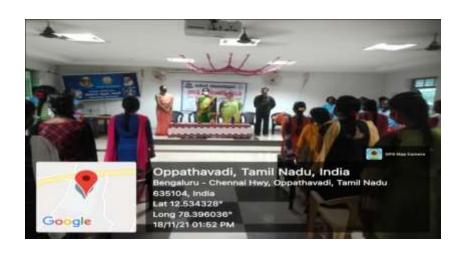

## GOVERNMENT ARTS AND SCIENCE COLLEGE FOR WOMEN, BARGUR NATIONAL SERVICE SCHEME-DATE: 29-10-2021 DURING CLEANING ACTIVITY

Awareness Programme on Illam Thedi Kalvi 18.11.2021