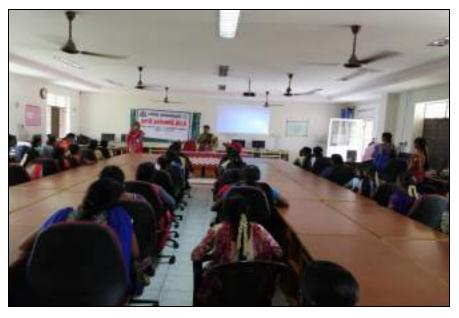

## 2022 — 2023 ACADEMIC YEAR

பருகர் - 635 104, கிருஷ்ணகிரி (மாவட்டம்).

நாட்டு நலப்பணித் திட்டம்

13-04-2023 அன்று எமது கல்லூரியில் புரட்சியாளர் டாக்டர் அம்பேத்கர் அவர்களின் பிறந்த தினத்தை முன்னிட்டு சமத்துவ நாள் உறுதிமொழி எடுக்கப்பட்டது. இதில் நாட்டு நலப்பணித் திட்ட மாணவிகளும் பங்கேற்று உறுதிமொழி எடுத்துக்கொண்டனர்.