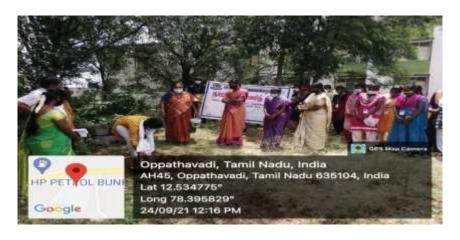

## GOVERNMENT ARTS AND SCIENCE COLLEGE FOR WOMEN, BARGUR-635104 NATIONAL SERVICE SCHEME(NSS) Planting of Saplings-NSS Day Celebration 24.09.2021

#### நாட்டு நலப்பணித் திட்டம்

ஒப்பதவாடி பஞ்சாயத்தும் எமது கல்லூரியும் இணைந்து 29-09-2022 அன்று எமது கல்லூரி வளாகத்தில் மரம்நடு விழா நிகழ்ச்சி மேற்கொள்ளப்பட்டது. அதில் நாட்டு நலப்பணித்திட்ட மாணவிகளும் பங்கேற்றனர்.