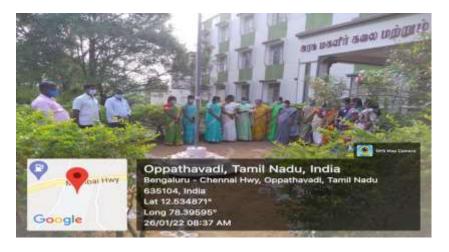

## GOVERNMENT ARTS AND SCIENCE COLLEGE FOR WOMEN, BARGUR-635104 NATIONAL SERVICE SCHEME(NSS) National Voters day-Pledge

25.01.2022