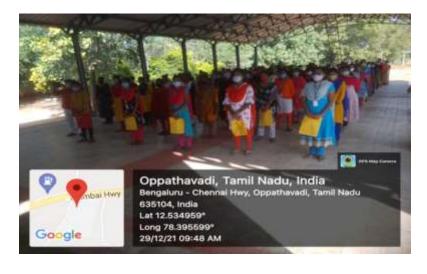

Awareness on "Again Yellow Cloth Bags instead of Single use of Plastic Bags"

Activity 1: Campus Campaigning by the NSS volunteers

Awareness on "Again Yellow Cloth Bags instead of Single use of Plastic Bags" Activity 2: Awareness programme for all the class representatives -29.12.2021

Awareness on "Again Yellow Cloth Bags instead of Single use of Plastic Bags" Activity 2: Awareness programme to the nearby shops-29.12.2021