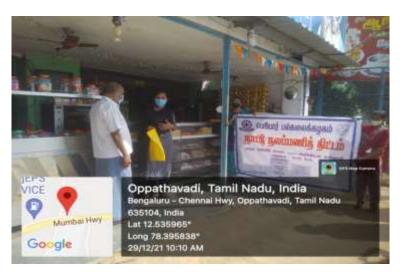

Awareness on "Again Yellow Cloth Bags instead of Single use of Plastic Bags"

Activity 1: Campus Campaigning by the NSS volunteers

Awareness on "Again Yellow Cloth Bags instead of Single use of Plastic Bags" Activity 2: Awareness programme for all the class representatives -29.12.2021

Awareness on "Again Yellow Cloth Bags instead of Single use of Plastic Bags" Activity 2: Awareness programme to the nearby shops-29.12.2021