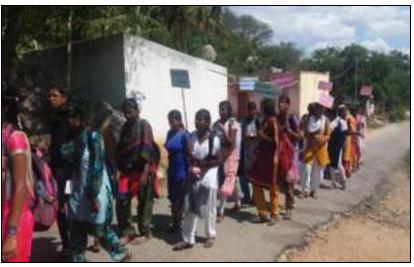

#### நாட்டு நலப்பணித் திட்டம்

30-08-2022 முதல் 02-09-2022 வரை தமிழ்நாடு அரசால் மேற்கொள்ளப்பட்ட நம்ம ஊரு சூப்பரு என்ற நிகழ்ச்சியில் எமது கல்லூரி நாட்டு நலப்பணித் திட்ட மாணவிகள் எமது கல்லூரியிலும் ஒப்பதவாடி பஞ்சாயத்திற்கு உட்பட்ட அங்கிநாயனப்பள்ளியிலும் தூய்மைப் பணியினை மேற்கொண்டனர். மேலும் கற்றுப்புறச் சுகாதாரம், குடிநீர்ப் பாதுகாப்பு, பள்ளி மாணவர்களிடம் சத்துள்ள உணவு பற்றிய விழிப்புணர்வு, நெகிழிப் பொருள்கள் குறித்த விழிப்புணர்வு போன்ற பல்வேறு பணிகள் மேற்கொள்ளப்பட்டன.