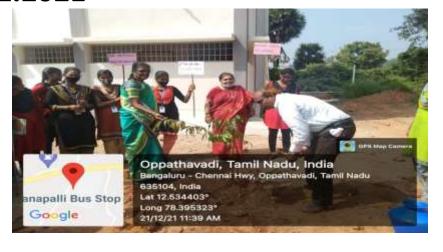

#### நாட்டு நலப்பணித் திட்டம்

ஒப்பதவாடி பஞ்சாயத்தும் எமது கல்லூரியும் இணைந்து 29-09-2022 அன்று எமது கல்லூரி வளாகத்தில் மரம்நடு விழா நிகழ்ச்சி மேற்கொள்ளப்பட்டது. அதில் நாட்டு நலப்பணித்திட்ட மாணவிகளும் பங்கேற்றனர்.