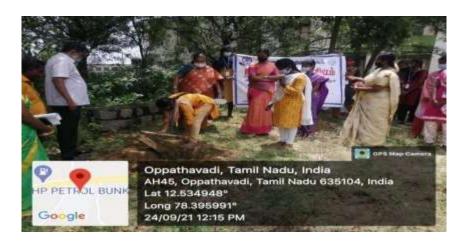

#### நாட்டு நலப்பணித் திட்டம்

ஒப்பதவாடி பஞ்சாயத்தும் எமது கல்லூரியும் இணைந்து 29-09-2022 அன்று எமது கல்லூரி வளாகத்தில் மரம்நடு விழா நிகழ்ச்சி மேற்கொள்ளப்பட்டது. அதில் நாட்டு நலப்பணித்திட்ட மாணவிகளும் பங்கேற்றனர்.