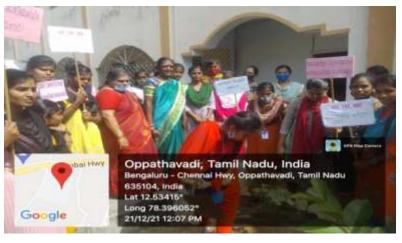

# GOVERNMENT ARTS AND SCIENCE COLLEGE FOR WOMEN, BARGUR-635104 NATIONAL SERVICE SCHEME(NSS)PLANT SAPLINGS 21.12.2021

Vaccination Camp-COVID-19 Fourth Vaccination camp 23.12.2021

Awareness on "Again Yellow Cloth Bags instead of Single use of Plastic Bags"
Activity 1: Campus Campaigning by the NSS volunteers -28.12.2021

Awareness on "Again Yellow Cloth Bags instead of Single use of Plastic Bags"

Activity 1: Campus Campaigning by the NSS volunteers

Awareness on "Again Yellow Cloth Bags instead of Single use of Plastic Bags" Activity 2: Awareness programme for all the class representatives -29.12.2021

Awareness on "Again Yellow Cloth Bags instead of Single use of Plastic Bags" Activity 2: Awareness programme to the nearby shops-29.12.2021