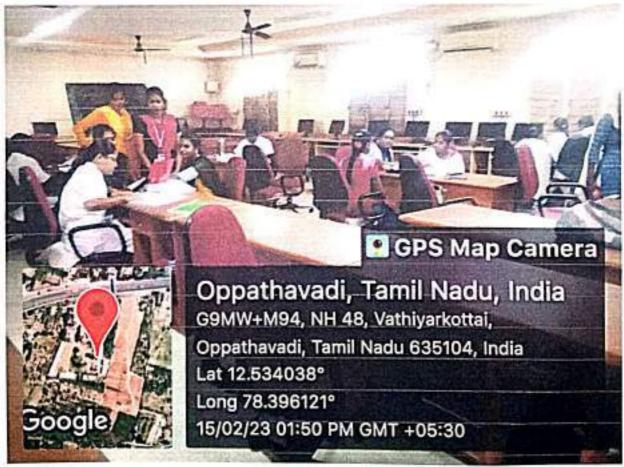

ொருட்கள் அப்புறப்படுத்தும் பணி மேற்கொள்ளப்பட்டது. மேலும் நாட்டு நலப்பணித் திட்ட மாணவிகளால் தேசிய ஒற்றுமை நாள் உறுதிமொழி எடுக்கப்பட்டது.









பருகள் - 635 104, கிருஷ்ணகிரி (மாவட்டம்).

#### நாட்டு நலப்பணித் திட்டம்

36-ஆவது தேசிய புத்தகத் திருவிழாவை முன்னிட்டு எமது கல்லூரியும் கிருஷ்ணகிரி நியூ செஞ்சுரி புக் ஹவுசும் இணைந்து 07-11-2022 முதல் 10-11-2022 வரை நான்கு நாள்கள் மாணவிகள் பயன்பெறும் வண்ணம் புத்தகக் கண்காட்சி நடைபெற்றது. இதில் நாட்டு நலப்பணித்திட்ட மாணவிகளும் கலந்துகொண்டு பயனடைந்தனர்.





பருகூர் - 635 104, கிருஷ்ணகிரி (மாவட்டம்).

#### நாட்டு நலப்பணித் திட்டம்

எமது கல்லூரியில் 02-12-2022 அன்று மாணவிகளுக்கு எய்ட்ஸ் விழிப்புணர்வு பற்றிய கருத்தரங்கம் நடத்தப்பட்டது. இந்நிகழ்ச்சியில் நாட்டு நலப்பணித்திட்ட மாணவிகளும் பங்கேற்றனர்.









#### MEDICAL CAMP REPORT

DATE: 15.02.2023