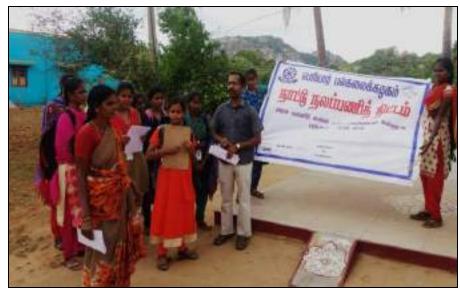

#### நாட்டு நலப்பணித் திட்டம்

30-08-2022 முதல் 02-09-2022 வரை தமிழ்நாடு அரசால் மேற்கொள்ளப்பட்ட நம்ம ஊரு சூப்பரு என்ற நிகழ்ச்சியில் எமது கல்லூரி நாட்டு நலப்பணித் திட்ட மாணவிகள் எமது கல்லூரியிலும் ஒப்பதவாடி பஞ்சாயத்திற்கு உட்பட்ட அங்கிநாயனப்பள்ளியிலும் தூய்மைப் பணியினை மேற்கொண்டனர். மேலும் கற்றுப்புறச் சுகாதாரம், குடிநீர்ப் பாதுகாப்பு, பள்ளி மாணவர்களிடம் சத்துள்ள உணவு பற்றிய விழிப்புணர்வு, நெகிழிப் பொருள்கள் குறித்த விழிப்புணர்வு போன்ற பல்வேறு பணிகள் மேற்கொள்ளப்பட்டன.