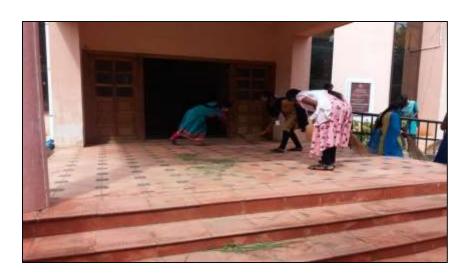

### நாட்டு நலப்பணித் திட்டம்

எமது கல்லூரியில் 07-10-2022 அன்று தூய்மை இந்தியா திட்டத்தின் மூலம் நாட்டு நலப்பணித்திட்ட மாணவிகளால் கல்லூரி வளாகம் தூய்மை செய்து நான்கு கிலோ நெகிழிப்பொருட்கள் அப்புறப்படுத்தும் பணி மேற்கொள்ளப்பட்டது.