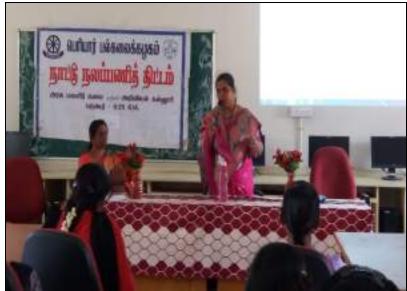

## 2022 — 2023 ACADEMIC YEAR

பருகர் - 635 104, கிருஷ்ணகிரி (மாவட்டம்).

நாட்டு நலப்பணித் திட்டம்

13-04-2023 அன்று எமது கல்லூரியில் புரட்சியாளர் டாக்டர் அம்பேத்கர் அவர்களின் பிறந்த தினத்தை முன்னிட்டு சமத்துவ நாள் உறுதிமொழி எடுக்கப்பட்டது. இதில் நாட்டு நலப்பணித் திட்ட மாணவிகளும் பங்கேற்று உறுதிமொழி எடுத்துக்கொண்டனர்.