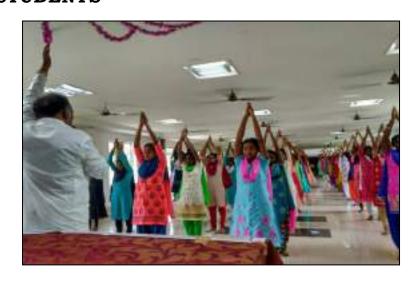

# GOVERNMENT ARTS AND SCIENCE COLLEGE FOR WOMEN, BARGUR NATIONAL SERVICE SCHEME (NSS) REGULAR ACTIVITIES 2019-2020 YOGA DAY CELEBRATION ON 21-06.2019 FIRST YEAR STUDENTS