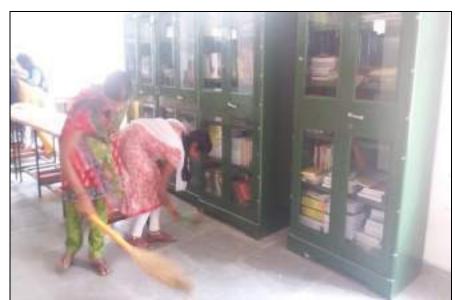

### நாட்டு நலப்பணித் திட்டம்

எமது கல்லூரியில் 07-10-2022 அன்று தூய்மை இந்தியா திட்டத்தின் மூலம் நாட்டு நலப்பணித்திட்ட மாணவிகளால் கல்லூரி வளாகம் தூய்மை செய்து நான்கு கிலோ நெகிழிப்பொருட்கள் அப்புறப்படுத்தும் பணி மேற்கொள்ளப்பட்டது.