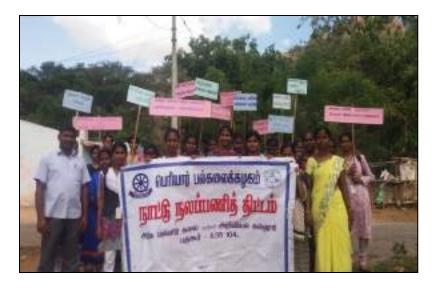

#### நாட்டு நலப்பணித் திட்டம்

30-08-2022 முதல் 02-09-2022 வரை தமிழ்நாடு அரசால் மேற்கொள்ளப்பட்ட நம்ம ஊரு சூப்பரு என்ற நிகழ்ச்சியில் எமது கல்லூரி நாட்டு நலப்பணித் திட்ட மாணவிகள் எமது கல்லூரியிலும் ஒப்பதவாடி பஞ்சாயத்திற்கு உட்பட்ட அங்கிநாயனப்பள்ளியிலும் தூய்மைப் பணியினை மேற்கொண்டனர். மேலும் கற்றுப்புறச் சுகாதாரம், குடிநீர்ப் பாதுகாப்பு, பள்ளி மாணவர்களிடம் சத்துள்ள உணவு பற்றிய விழிப்புணர்வு, நெகிழிப் பொருள்கள் குறித்த விழிப்புணர்வு போன்ற பல்வேறு பணிகள் மேற்கொள்ளப்பட்டன.