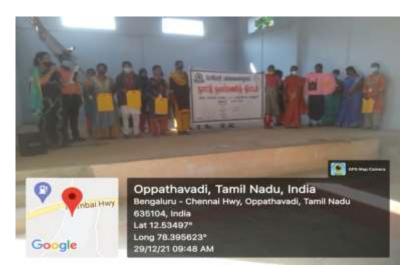

Awareness on "Again Yellow Cloth Bags instead of Single use of Plastic Bags"

Activity 1: Campus Campaigning by the NSS volunteers

Awareness on "Again Yellow Cloth Bags instead of Single use of Plastic Bags" Activity 2: Awareness programme for all the class representatives -29.12.2021

Awareness on "Again Yellow Cloth Bags instead of Single use of Plastic Bags" Activity 2: Awareness programme to the nearby shops-29.12.2021