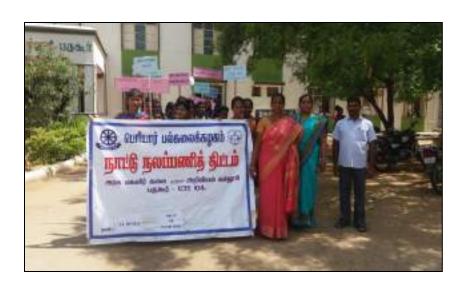

#### நாட்டு நலப்பணித் திட்டம்

30-08-2022 முதல் 02-09-2022 வரை தமிழ்நாடு அரசால் மேற்கொள்ளப்பட்ட நம்ம ஊரு சூப்பரு என்ற நிகழ்ச்சியில் எமது கல்லூரி நாட்டு நலப்பணித் திட்ட மாணவிகள் எமது கல்லூரியிலும் ஒப்பதவாடி பஞ்சாயத்திற்கு உட்பட்ட அங்கிநாயனப்பள்ளியிலும் தூய்மைப் பணியினை மேற்கொண்டனர். மேலும் கற்றுப்புறச் சுகாதாரம், குடிநீர்ப் பாதுகாப்பு, பள்ளி மாணவர்களிடம் சத்துள்ள உணவு பற்றிய விழிப்புணர்வு, நெகிழிப் பொருள்கள் குறித்த விழிப்புணர்வு போன்ற பல்வேறு பணிகள் மேற்கொள்ளப்பட்டன.