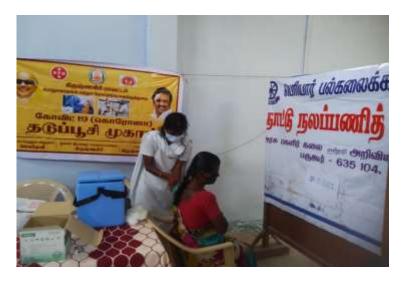

## GOVERNMENT ARTS AND SCIENCE COLLEGE FOR WOMEN, BARGUR-635104 NATIONAL SERVICE SCHEME(NSS)COVID-19 FIRST VACCINATION CAMP 18.09.2021