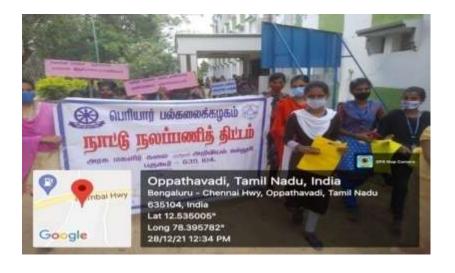

# GOVERNMENT ARTS AND SCIENCE COLLEGE FOR WOMEN, BARGUR-635104 NATIONAL SERVICE SCHEME(NSS)PLANT SAPLINGS 21.12.2021

Vaccination Camp-COVID-19 Fourth Vaccination camp 23.12.2021

Awareness on "Again Yellow Cloth Bags instead of Single use of Plastic Bags"
Activity 1: Campus Campaigning by the NSS volunteers -28.12.2021

Awareness on "Again Yellow Cloth Bags instead of Single use of Plastic Bags"

Activity 1: Campus Campaigning by the NSS volunteers

Awareness on "Again Yellow Cloth Bags instead of Single use of Plastic Bags" Activity 2: Awareness programme for all the class representatives -29.12.2021