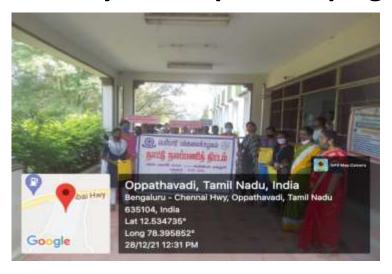

# GOVERNMENT ARTS AND SCIENCE COLLEGE FOR WOMEN, BARGUR-635104 NATIONAL SERVICE SCHEME(NSS)PLANT SAPLINGS 21.12.2021

Vaccination Camp-COVID-19 Fourth Vaccination camp 23.12.2021

Awareness on "Again Yellow Cloth Bags instead of Single use of Plastic Bags"
Activity 1: Campus Campaigning by the NSS volunteers -28.12.2021

Awareness on "Again Yellow Cloth Bags instead of Single use of Plastic Bags"

Activity 1: Campus Campaigning by the NSS volunteers

Awareness on "Again Yellow Cloth Bags instead of Single use of Plastic Bags" Activity 2: Awareness programme for all the class representatives -29.12.2021