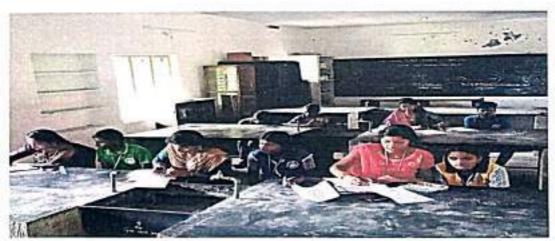

#### நாட்டு நலப்பணித் திட்டம்

பருகூரில் உள்ள கன்கார்டியா மேல்நிலைப் பள்ளியில் பயிலும் பார்வையற்ற மாற்றுத் திறனாளி மாணவர்களுக்கு 22-09-2022 முதல் 30-09-2022 வரை நடைபெற்ற காலாண்டு பொதுத்தோவில் அவர்கள் சொல்லச் சொல்ல அதை எழுதுவதற்கு உதவியாக எமது கல்லூயில் பயிலும் நாட்டு நலப்பணித்திட்ட மாணவர்கள் scribe ஆகச் சென்று அவர்களுக்குத் தோவு எழுதி உதவினர்.