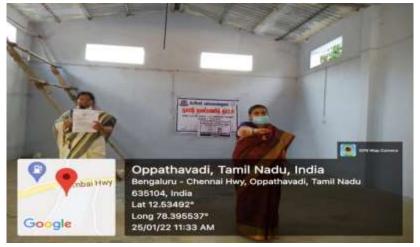

## GOVERNMENT ARTS AND SCIENCE COLLEGE FOR WOMEN, BARGUR-635104 NATIONAL SERVICE SCHEME(NSS) National Voters day-Pledge

25.01.2022