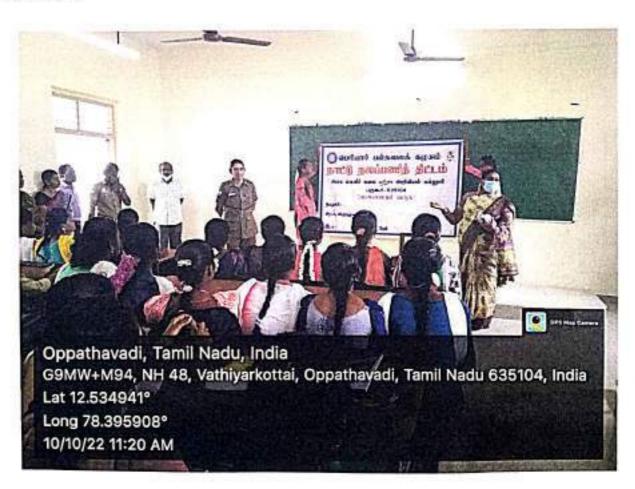

#### நாட்டு நலப்பணித் திட்டம்

எமது கல்லூரியில் 17-09-2022 அன்று பெரியார் பிறந்த நாளை முன்னிட்டு சமூகநீதி நாள் உறுதிமொழி எடுக்கப்பட்டது. இந்நிகழ்ச்சியில் நாட்டு நலப்பணித் திட்ட மாணவிகளும் திட்ட ஒருங்கிணைப்பாளரும் கலந்துகொண்டு உறுதிமொழி எடுத்து நிகழ்ச்சியைச் சிறப்பித்தனர்.