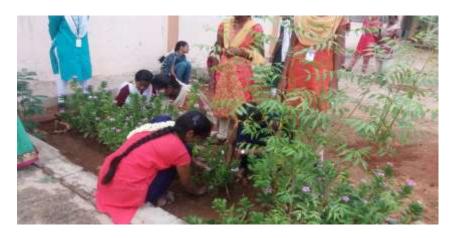

#### நாட்டு நலப்பணித் திட்டம்

ஒப்பதவாடி பஞ்சாயத்தும் எமது கல்லூரியும் இணைந்து 29-09-2022 அன்று எமது கல்லூரி வளாகத்தில் மரம்நடு விழா நிகழ்ச்சி மேற்கொள்ளப்பட்டது. அதில் நாட்டு நலப்பணித்திட்ட மாணவிகளும் பங்கேற்றனர்.