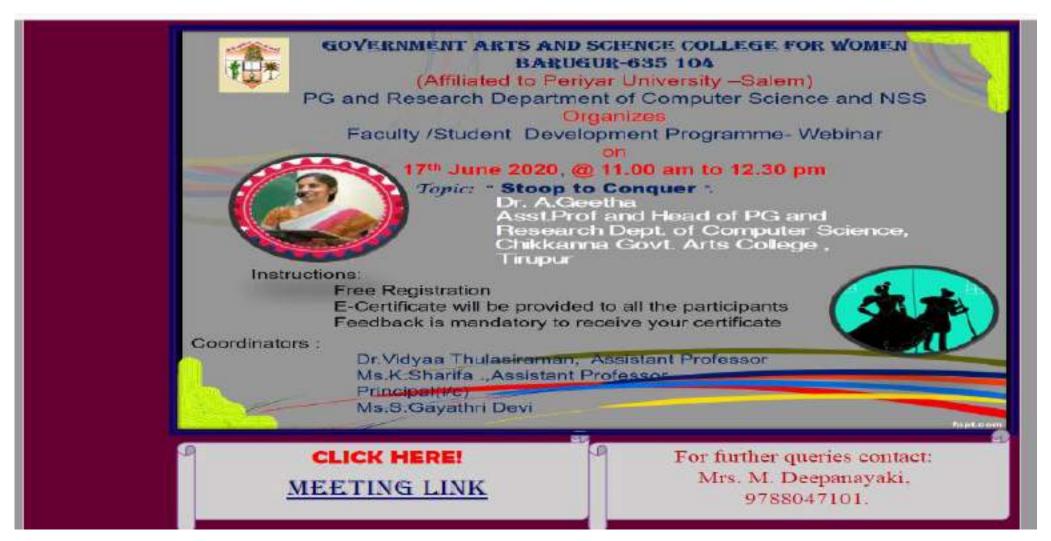

# GOVERNMENT ARTS AND SCIENCE COLLEGE FOR WOMEN, BARGUR-635104 NATIONAL SERVICE SCHEME(NSS) Webinar on "Stoop to Conquer" 17.06.2020

NSS Day Celebration---Webinar on "Importance of being NSS Volunteers" 24.09.2020