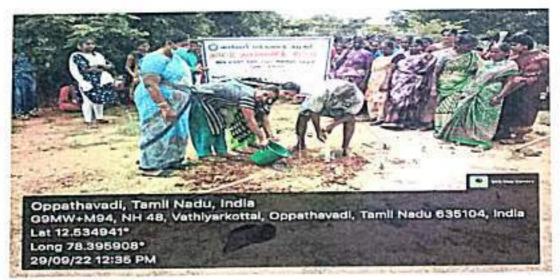

#### நாட்டு நலப்பணித் திட்டம்

ஒப்பதவாடி பஞ்சாயத்தும் எமது கல்லூரியும் இணைந்து 29-09-2022 அன்று எமது கல்லூரி வளாகத்தில் மரம்நடு விழா நிகழ்ச்சி மேற்கொள்ளப்பட்டது. அதில் நாட்டு நலப்பணித்திட்ட மாணவிகளும் பங்கேற்றனர்.