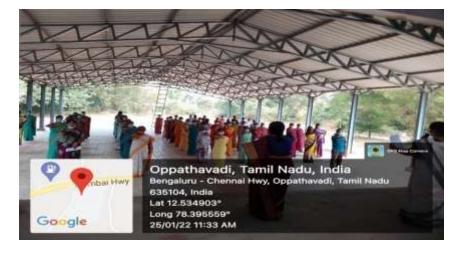

## GOVERNMENT ARTS AND SCIENCE COLLEGE FOR WOMEN, BARGUR-635104 NATIONAL SERVICE SCHEME(NSS) National Voters day-Pledge

25.01.2022