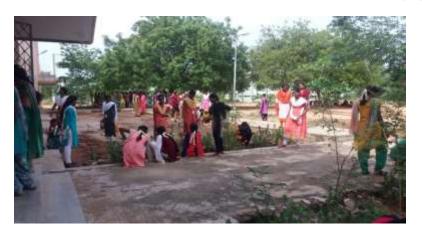

#### நாட்டு நலப்பணித் திட்டம்

ஒப்பதவாடி பஞ்சாயத்தும் எமது கல்லூரியும் இணைந்து 29-09-2022 அன்று எமது கல்லூரி வளாகத்தில் மரம்நடு விழா நிகழ்ச்சி மேற்கொள்ளப்பட்டது. அதில் நாட்டு நலப்பணித்திட்ட மாணவிகளும் பங்கேற்றனர்.