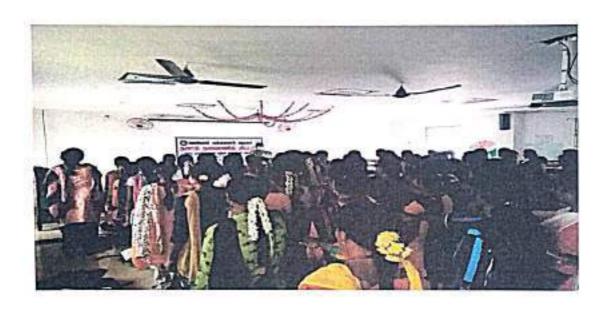

#### நாட்டு நலப்பணித் திட்டம்

எமது கல்லூரியில் 17-09-2022 அன்று பெரியார் பிறந்த நாளை முன்னிட்டு சமூகநீதி நாள் உறுதிமொழி எடுக்கப்பட்டது. இந்நிகழ்ச்சியில் நாட்டு நலப்பணித் திட்ட மாணவிகளும் திட்ட ஒருங்கிணைப்பாளரும் கலந்துகொண்டு உறுதிமொழி எடுத்து நிகழ்ச்சியைச் சிறப்பித்தனர்.