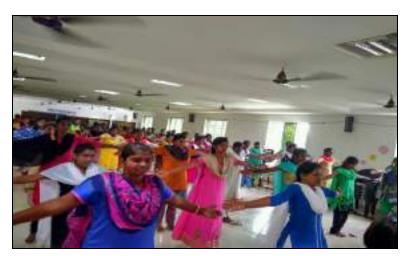

# GOVERNMENT ARTS AND SCIENCE COLLEGE FOR WOMEN, BARGUR NATIONAL SERVICE SCHEME (NSS) REGULAR ACTIVITIES 2019-2020 YOGA DAY CELEBRATION ON 21-06.2019 FIRST YEAR STUDENTS