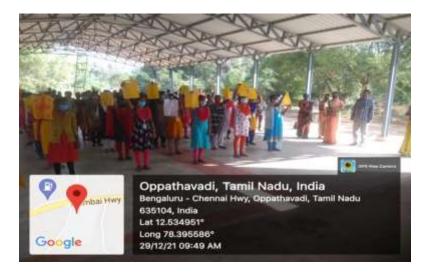

Awareness on "Again Yellow Cloth Bags instead of Single use of Plastic Bags"

Activity 1: Campus Campaigning by the NSS volunteers

Awareness on "Again Yellow Cloth Bags instead of Single use of Plastic Bags" Activity 2: Awareness programme for all the class representatives -29.12.2021

Awareness on "Again Yellow Cloth Bags instead of Single use of Plastic Bags" Activity 2: Awareness programme to the nearby shops-29.12.2021