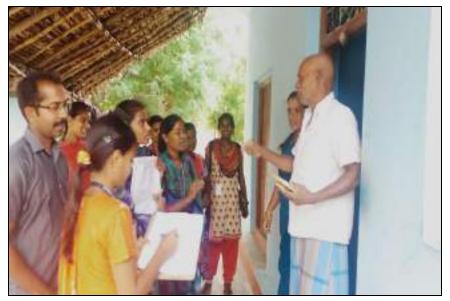

#### நாட்டு நலப்பணித் திட்டம்

30-08-2022 முதல் 02-09-2022 வரை தமிழ்நாடு அரசால் மேற்கொள்ளப்பட்ட நம்ம ஊரு சூப்பரு என்ற நிகழ்ச்சியில் எமது கல்லூரி நாட்டு நலப்பணித் திட்ட மாணவிகள் எமது கல்லூரியிலும் ஒப்பதவாடி பஞ்சாயத்திற்கு உட்பட்ட அங்கிநாயனப்பள்ளியிலும் தூய்மைப் பணியினை மேற்கொண்டனர். மேலும் கற்றுப்புறச் சுகாதாரம், குடிநீர்ப் பாதுகாப்பு, பள்ளி மாணவர்களிடம் சத்துள்ள உணவு பற்றிய விழிப்புணர்வு, நெகிழிப் பொருள்கள் குறித்த விழிப்புணர்வு போன்ற பல்வேறு பணிகள் மேற்கொள்ளப்பட்டன.