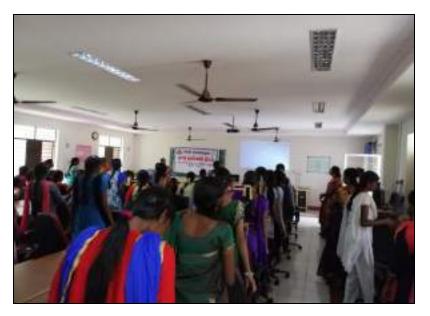

## 2022 — 2023 ACADEMIC YEAR

பருகர் - 635 104, கிருஷ்ணகிரி (மாவட்டம்).

நாட்டு நலப்பணித் திட்டம்

13-04-2023 அன்று எமது கல்லூரியில் புரட்சியாளர் டாக்டர் அம்பேத்கர் அவர்களின் பிறந்த தினத்தை முன்னிட்டு சமத்துவ நாள் உறுதிமொழி எடுக்கப்பட்டது. இதில் நாட்டு நலப்பணித் திட்ட மாணவிகளும் பங்கேற்று உறுதிமொழி எடுத்துக்கொண்டனர்.