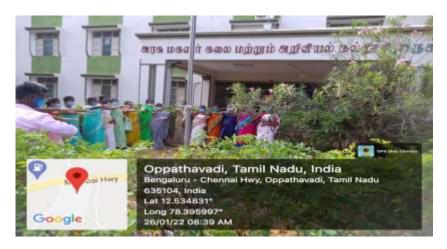

## GOVERNMENT ARTS AND SCIENCE COLLEGE FOR WOMEN, BARGUR-635104 NATIONAL SERVICE SCHEME(NSS)Republic Day-Flag Hoisting

26.01.2022

DATE:29.01.2022