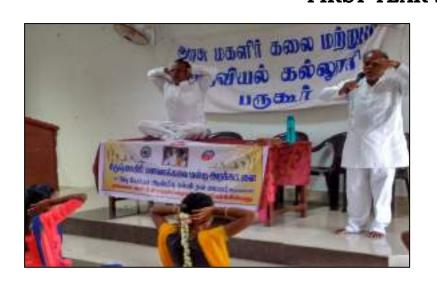

# GOVERNMENT ARTS AND SCIENCE COLLEGE FOR WOMEN, BARGUR NATIONAL SERVICE SCHEME (NSS) REGULAR ACTIVITIES 2019-2020 YOGA DAY CELEBRATION ON 21-06.2019 FIRST YEAR STUDENTS