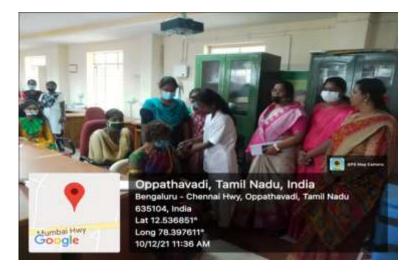

### NATIONAL SERVICE SCHEME(NSS)-COVID-19 VACCIANTION SECOND CAMP

22.11.2021

Vaccination Camp-COVID-19 Third Vaccination camp 10.12.2021

Cleaning Activity 15.12.2021