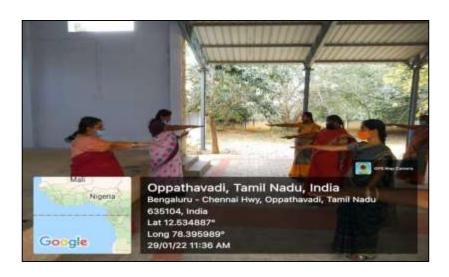

## GOVERNMENT ARTS AND SCIENCE COLLEGE FOR WOMEN, BARGUR-635104 NATIONAL SERVICE SCHEME(NSS)Republic Day-Flag Hoisting

26.01.2022

DATE:29.01.2022