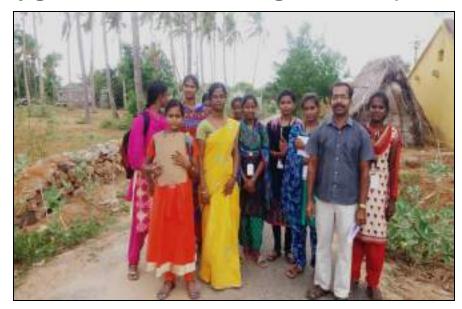

#### நாட்டு நலப்பணித் திட்டம்

30-08-2022 முதல் 02-09-2022 வரை தமிழ்நாடு அரசால் மேற்கொள்ளப்பட்ட நம்ம ஊரு சூப்பரு என்ற நிகழ்ச்சியில் எமது கல்லூரி நாட்டு நலப்பணித் திட்ட மாணவிகள் எமது கல்லூரியிலும் ஒப்பதவாடி பஞ்சாயத்திற்கு உட்பட்ட அங்கிநாயனப்பள்ளியிலும் தூய்மைப் பணியினை மேற்கொண்டனர். மேலும் கற்றுப்புறச் சுகாதாரம், குடிநீர்ப் பாதுகாப்பு, பள்ளி மாணவர்களிடம் சத்துள்ள உணவு பற்றிய விழிப்புணர்வு, நெகிழிப் பொருள்கள் குறித்த விழிப்புணர்வு போன்ற பல்வேறு பணிகள் மேற்கொள்ளப்பட்டன.