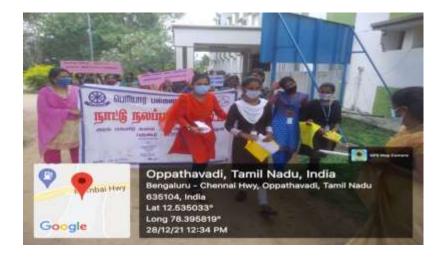

# GOVERNMENT ARTS AND SCIENCE COLLEGE FOR WOMEN, BARGUR-635104 NATIONAL SERVICE SCHEME(NSS)PLANT SAPLINGS 21.12.2021

Vaccination Camp-COVID-19 Fourth Vaccination camp 23.12.2021

Awareness on "Again Yellow Cloth Bags instead of Single use of Plastic Bags"
Activity 1: Campus Campaigning by the NSS volunteers -28.12.2021

Awareness on "Again Yellow Cloth Bags instead of Single use of Plastic Bags"

Activity 1: Campus Campaigning by the NSS volunteers

Awareness on "Again Yellow Cloth Bags instead of Single use of Plastic Bags" Activity 2: Awareness programme for all the class representatives -29.12.2021