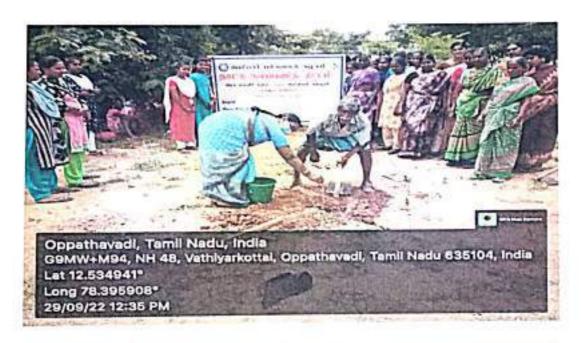

#### நாட்டு நலப்பணித் திட்டம்

ஒப்பதவாடி பஞ்சாயத்தும் எமது கல்லூரியும் இணைந்து 29-09-2022 அன்று எமது கல்லூரி வளாகத்தில் மரம்நடு விழா நிகழ்ச்சி மேற்கொள்ளப்பட்டது. அதில் நாட்டு நலப்பணித்திட்ட மாணவிகளும் பங்கேற்றனர்.