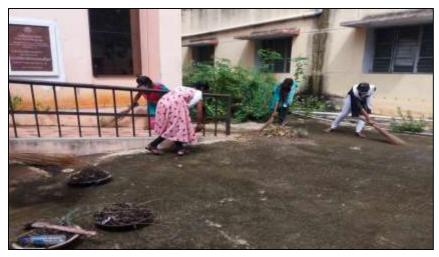

SS)

#### POSHAN MAAH -2021

POSTER PRESENTATION

TOPIC: "MAINTAINING A HEALTHY DIET DURING COVID-19"
SUBMISSION DATE: 25.09.2021

#### CONVENOR

Dr.VIDYAATHULASIRAMAN Asst.Prof/Head, Dept.of Computer science, NSS Officer.

#### PRINCIPAL (i/c)

Dr.S.GAYATHRIDEVI, Asso.Prof/Head, Dept.of Nutrition & Dietetics

For further details contact: 9629485171

## GOVERNMENT ARTS AND SCIENCE COLLEGE FOR WOMEN, BARGUR-635104 NATIONAL SERVICE SCHEME(NSS) POSHAN MAAH 2021 POSTER PRESENTATION



Webinar on 30.09.2021

Theme: "Nutrition on Adolescents"









Cleaning Activity 08.10.2021









Cleaning Activity 11.10.2021









## GOVERNMENT ARTS AND SCIENCE COLLEGE FOR WOMEN, BARGUR NATIONAL SERVICE SCHEME-DATE: 13-10-2021 BEFORE CLEANING ACTIVITY









DATE: 13-10-2021 CLEANING ACTIVITY









## GOVERNMENT ARTS AND SCIENCE COLLEGE FOR WOMEN, BARGUR NATIONAL SERVICE SCHEME-DATE: 13-10-2021 AFTER CLEANING ACTIVITY









Rangoli Competition for Independent India @75: Self Reliance with Integrity 21.10.2021









Rangoli Competition for Independent India @75: Self Reliance with Integrity 22.10.2021









Rangoli Competition for Independent India @75: Self Reliance with Integrity 22.10.2021









Pledge on Vigilance Awareness Week 26.10.2021









## GOVERNMENT ARTS AND SCIENCE COLLEGE FOR WOMEN, BARGUR NATIONAL SERVICE SCHEME-DATE: 29-10-2021 BEFORE CLEANING ACTIVITY









## GOVERNMENT ARTS AND SCIENCE COLLEGE FOR WOMEN, BARGUR NATIONAL SERVICE SCHEME-DATE: 29-10-2021 AFTER CLEANING ACTIVITY









## GOVERNMENT ARTS AND SCIENCE COLLEGE FOR WOMEN, BARGUR NA