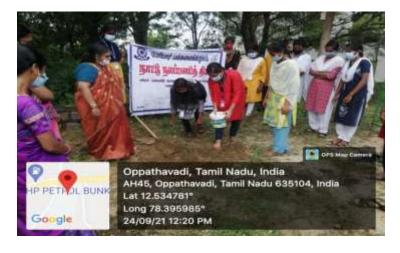

## GOVERNMENT ARTS AND SCIENCE COLLEGE FOR WOMEN, BARGUR-635104 NATIONAL SERVICE SCHEME(NSS) Planting of Saplings-NSS Day Celebration 24.09.2021

#### நாட்டு நலப்பணித் திட்டம்

ஒப்பதவாடி பஞ்சாயத்தும் எமது கல்லூரியும் இணைந்து 29-09-2022 அன்று எமது கல்லூரி வளாகத்தில் மரம்நடு விழா நிகழ்ச்சி மேற்கொள்ளப்பட்டது. அதில் நாட்டு நலப்பணித்திட்ட மாணவிகளும் பங்கேற்றனர்.