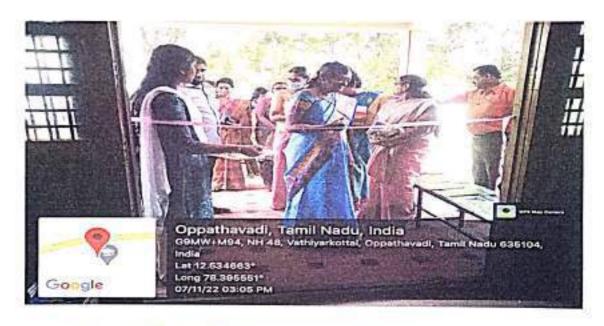

#### நாட்டு நலப்பணித் திட்டம்

36-ஆவது தேசிய புத்தகத் திருவிழாவை முன்னிட்டு எமது கல்லூரியும் கிருஷ்ணகிரி நியூ செஞ்சுரி புக் ஹவுசும் இணைந்து 07-11-2022 முதல் 10-11-2022 வரை நான்கு நாள்கள் மாணவிகள் பயன்பெறும் வண்ணம் புத்தகக் கண்காட்சி நடைபெற்றது. இதில் நாட்டு நலப்பணித்திட்ட மாணவிகளும் கலந்துகொண்டு பயனடைந்தனர்.