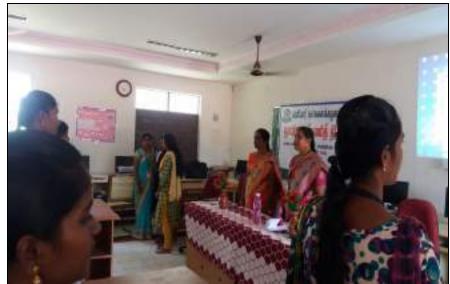

## 2022 — 2023 ACADEMIC YEAR

பருகர் - 635 104, கிருஷ்ணகிரி (மாவட்டம்).

நாட்டு நலப்பணித் திட்டம்

13-04-2023 அன்று எமது கல்லூரியில் புரட்சியாளர் டாக்டர் அம்பேத்கர் அவர்களின் பிறந்த தினத்தை முன்னிட்டு சமத்துவ நாள் உறுதிமொழி எடுக்கப்பட்டது. இதில் நாட்டு நலப்பணித் திட்ட மாணவிகளும் பங்கேற்று உறுதிமொழி எடுத்துக்கொண்டனர்.