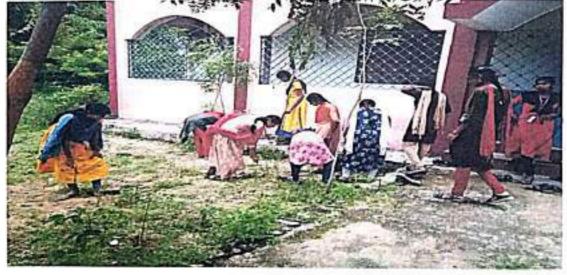

#### நாட்டு நலப்பணித் திட்டம்

30-08-2022 முதல் 02-09-2022 வரை தமிழ்நாடு அரசால் மேற்கொள்ளப்பட்ட நம்ம ஊரு சூப்பரு என்ற நிகழ்ச்சியில் எமது கல்லூரி நாட்டு நலப்பணித் திட்ட மாணவிகள் எமது கல்லூரியிலும் ஒப்பதவாடி பஞ்சாயத்திற்கு உட்பட்ட அங்கிநாயனப்பள்ளியிலும் தூய்மைப் பணியினை மேற்கொண்டனர். மேலும் கற்றுப்புறச் சுகாதாரம், குடிநீர்ப் பாதுகாப்பு, பள்ளி மாணவர்களிடம் சத்துள்ள உணவு பற்றிய விழிப்புணர்வு, நெகிழிப் பொருள்கள் குறித்த விழிப்புணர்வு போன்ற பல்வேறு பணிகள் மேற்கொள்ளப்பட்டன.

### நாட்டு நலப்பணித் திட்டம்

எமது கல்லூரியில் 07-10-2022 அன்று தூய்மை இந்தியா திட்டத்தின் மூலம் நாட்டு நலப்பணித்திட்ட மாணவிகளால் கல்லூரி வளாகம் தூய்மை செய்து நான்கு கிலோ நெகிழிப்பொருட்கள் அப்புறப்படுத்தும் பணி மேற்கொள்ளப்பட்டது.