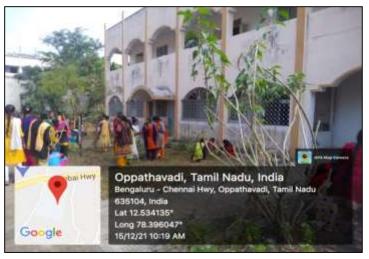

#### நாட்டு நலப்பணித் திட்டம்

30-08-2022 முதல் 02-09-2022 வரை தமிழ்நாடு அரசால் மேற்கொள்ளப்பட்ட நம்ம ஊரு சூப்பரு என்ற நிகழ்ச்சியில் எமது கல்லூரி நாட்டு நலப்பணித் திட்ட மாணவிகள் எமது கல்லூரியிலும் ஒப்பதவாடி பஞ்சாயத்திற்கு உட்பட்ட அங்கிநாயனப்பள்ளியிலும் தூய்மைப் பணியினை மேற்கொண்டனர். மேலும் கற்றுப்புறச் சுகாதாரம், குடிநீர்ப் பாதுகாப்பு, பள்ளி மாணவர்களிடம் சத்துள்ள உணவு பற்றிய விழிப்புணர்வு, நெகிழிப் பொருள்கள் குறித்த விழிப்புணர்வு போன்ற பல்வேறு பணிகள் மேற்கொள்ளப்பட்டன.