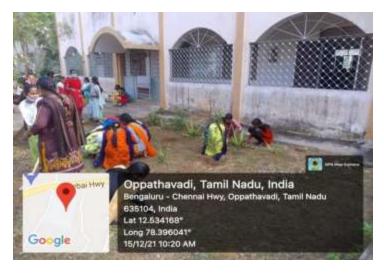

#### நாட்டு நலப்பணித் திட்டம்

30-08-2022 முதல் 02-09-2022 வரை தமிழ்நாடு அரசால் மேற்கொள்ளப்பட்ட நம்ம ஊரு சூப்பரு என்ற நிகழ்ச்சியில் எமது கல்லூரி நாட்டு நலப்பணித் திட்ட மாணவிகள் எமது கல்லூரியிலும் ஒப்பதவாடி பஞ்சாயத்திற்கு உட்பட்ட அங்கிநாயனப்பள்ளியிலும் தூய்மைப் பணியினை மேற்கொண்டனர். மேலும் கற்றுப்புறச் சுகாதாரம், குடிநீர்ப் பாதுகாப்பு, பள்ளி மாணவர்களிடம் சத்துள்ள உணவு பற்றிய விழிப்புணர்வு, நெகிழிப் பொருள்கள் குறித்த விழிப்புணர்வு போன்ற பல்வேறு பணிகள் மேற்கொள்ளப்பட்டன.