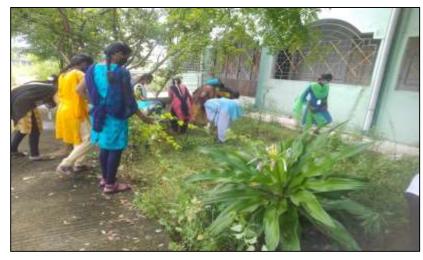

### நாட்டு நலப்பணித் திட்டம்

எமது கல்லூரியில் 07-10-2022 அன்று தூய்மை இந்தியா திட்டத்தின் மூலம் நாட்டு நலப்பணித்திட்ட மாணவிகளால் கல்லூரி வளாகம் தூய்மை செய்து நான்கு கிலோ நெகிழிப்பொருட்கள் அப்புறப்படுத்தும் பணி மேற்கொள்ளப்பட்டது.