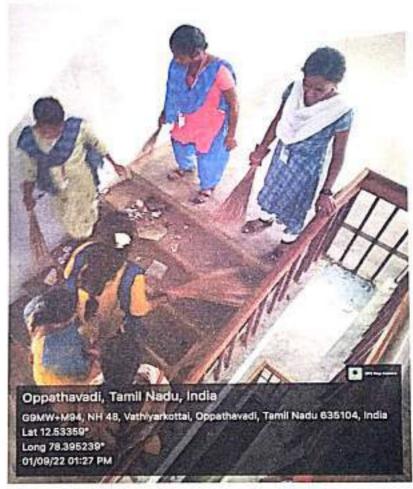

#### நாட்டு நலப்பணித் திட்டம்

30-08-2022 முதல் 02-09-2022 வரை தமிழ்நாடு அரசால் மேற்கொள்ளப்பட்ட நம்ம ஊரு சூப்பரு என்ற நிகழ்ச்சியில் எமது கல்லூரி நாட்டு நலப்பணித் திட்ட மாணவிகள் எமது கல்லூரியிலும் ஒப்பதவாடி பஞ்சாயத்திற்கு உட்பட்ட அங்கிநாயனப்பள்ளியிலும் தூய்மைப் பணியினை மேற்கொண்டனர். மேலும் கற்றுப்புறச் சுகாதாரம், குடிநீர்ப் பாதுகாப்பு, பள்ளி மாணவர்களிடம் சத்துள்ள உணவு பற்றிய விழிப்புணர்வு, நெகிழிப் பொருள்கள் குறித்த விழிப்புணர்வு போன்ற பல்வேறு பணிகள் மேற்கொள்ளப்பட்டன.