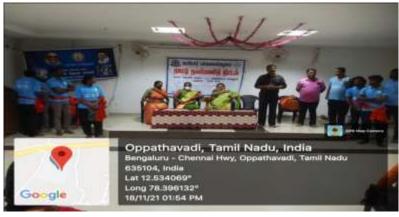

## GOVERNMENT ARTS AND SCIENCE COLLEGE FOR WOMEN, BARGUR NATIONAL SERVICE SCHEME-DATE: 29-10-2021 DURING CLEANING ACTIVITY

Awareness Programme on Illam Thedi Kalvi 18.11.2021