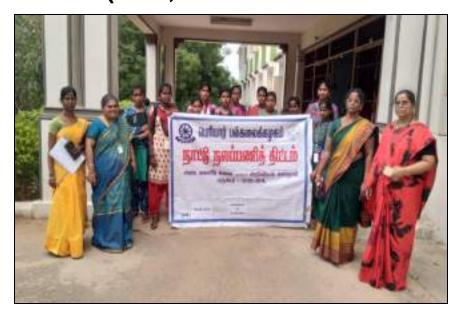

#### நாட்டு நலப்பணித் திட்டம்

30-08-2022 முதல் 02-09-2022 வரை தமிழ்நாடு அரசால் மேற்கொள்ளப்பட்ட நம்ம ஊரு சூப்பரு என்ற நிகழ்ச்சியில் எமது கல்லூரி நாட்டு நலப்பணித் திட்ட மாணவிகள் எமது கல்லூரியிலும் ஒப்பதவாடி பஞ்சாயத்திற்கு உட்பட்ட அங்கிநாயனப்பள்ளியிலும் தூய்மைப் பணியினை மேற்கொண்டனர். மேலும் கற்றுப்புறச் சுகாதாரம், குடிநீர்ப் பாதுகாப்பு, பள்ளி மாணவர்களிடம் சத்துள்ள உணவு பற்றிய விழிப்புணர்வு, நெகிழிப் பொருள்கள் குறித்த விழிப்புணர்வு போன்ற பல்வேறு பணிகள் மேற்கொள்ளப்பட்டன.