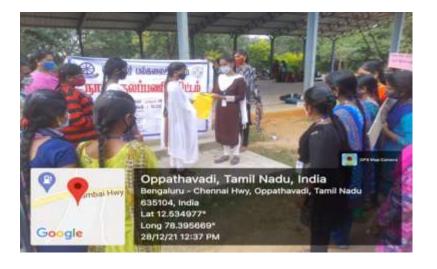

# GOVERNMENT ARTS AND SCIENCE COLLEGE FOR WOMEN, BARGUR-635104 NATIONAL SERVICE SCHEME(NSS)PLANT SAPLINGS 21.12.2021

Vaccination Camp-COVID-19 Fourth Vaccination camp 23.12.2021

Awareness on "Again Yellow Cloth Bags instead of Single use of Plastic Bags"
Activity 1: Campus Campaigning by the NSS volunteers -28.12.2021

Awareness on "Again Yellow Cloth Bags instead of Single use of Plastic Bags"

Activity 1: Campus Campaigning by the NSS volunteers

Awareness on "Again Yellow Cloth Bags instead of Single use of Plastic Bags" Activity 2: Awareness programme for all the class representatives -29.12.2021