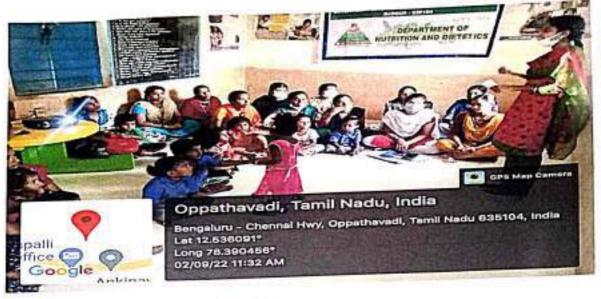

#### நாட்டு நலப்பணித் திட்டம்

30-08-2022 முதல் 02-09-2022 வரை தமிழ்நாடு அரசால் மேற்கொள்ளப்பட்ட நம்ம ஊரு சூப்பரு என்ற நிகழ்ச்சியில் எமது கல்லூரி நாட்டு நலப்பணித் திட்ட மாணவிகள் எமது கல்லூரியிலும் ஒப்பதவாடி பஞ்சாயத்திற்கு உட்பட்ட அங்கிநாயனப்பள்ளியிலும் தூய்மைப் பணியினை மேற்கொண்டனர். மேலும் கற்றுப்புறச் சுகாதாரம், குடிநீர்ப் பாதுகாப்பு, பள்ளி மாணவர்களிடம் சத்துள்ள உணவு பற்றிய விழிப்புணர்வு, நெகிழிப் பொருள்கள் குறித்த விழிப்புணர்வு போன்ற பல்வேறு பணிகள் மேற்கொள்ளப்பட்டன.