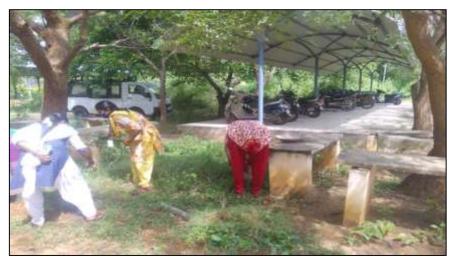

## GOVERNMENT ARTS AND SCIENCE COLLEGE FOR WOMEN, BARGUR NATIONAL SERVICE SCHEME-DATE: 13-10-2021 BEFORE CLEANING ACTIVITY

DATE: 13-10-2021 CLEANING ACTIVITY