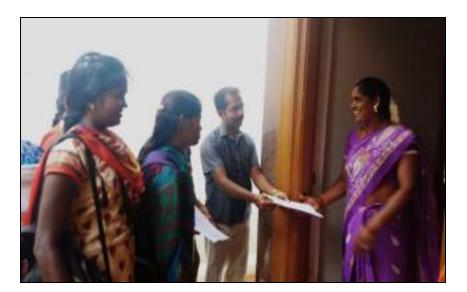

#### நாட்டு நலப்பணித் திட்டம்

30-08-2022 முதல் 02-09-2022 வரை தமிழ்நாடு அரசால் மேற்கொள்ளப்பட்ட நம்ம ஊரு சூப்பரு என்ற நிகழ்ச்சியில் எமது கல்லூரி நாட்டு நலப்பணித் திட்ட மாணவிகள் எமது கல்லூரியிலும் ஒப்பதவாடி பஞ்சாயத்திற்கு உட்பட்ட அங்கிநாயனப்பள்ளியிலும் தூய்மைப் பணியினை மேற்கொண்டனர். மேலும் கற்றுப்புறச் சுகாதாரம், குடிநீர்ப் பாதுகாப்பு, பள்ளி மாணவர்களிடம் சத்துள்ள உணவு பற்றிய விழிப்புணர்வு, நெகிழிப் பொருள்கள் குறித்த விழிப்புணர்வு போன்ற பல்வேறு பணிகள் மேற்கொள்ளப்பட்டன.