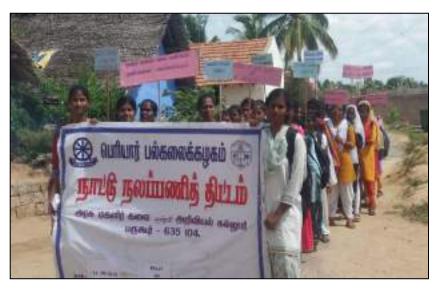

#### நாட்டு நலப்பணித் திட்டம்

30-08-2022 முதல் 02-09-2022 வரை தமிழ்நாடு அரசால் மேற்கொள்ளப்பட்ட நம்ம ஊரு சூப்பரு என்ற நிகழ்ச்சியில் எமது கல்லூரி நாட்டு நலப்பணித் திட்ட மாணவிகள் எமது கல்லூரியிலும் ஒப்பதவாடி பஞ்சாயத்திற்கு உட்பட்ட அங்கிநாயனப்பள்ளியிலும் தூய்மைப் பணியினை மேற்கொண்டனர். மேலும் கற்றுப்புறச் சுகாதாரம், குடிநீர்ப் பாதுகாப்பு, பள்ளி மாணவர்களிடம் சத்துள்ள உணவு பற்றிய விழிப்புணர்வு, நெகிழிப் பொருள்கள் குறித்த விழிப்புணர்வு போன்ற பல்வேறு பணிகள் மேற்கொள்ளப்பட்டன.