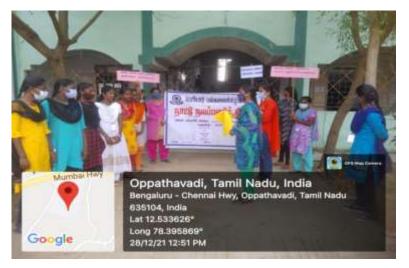

Awareness on "Again Yellow Cloth Bags instead of Single use of Plastic Bags"

Activity 1: Campus Campaigning by the NSS volunteers

Awareness on "Again Yellow Cloth Bags instead of Single use of Plastic Bags" Activity 2: Awareness programme for all the class representatives -29.12.2021

Awareness on "Again Yellow Cloth Bags instead of Single use of Plastic Bags" Activity 2: Awareness programme to the nearby shops-29.12.2021