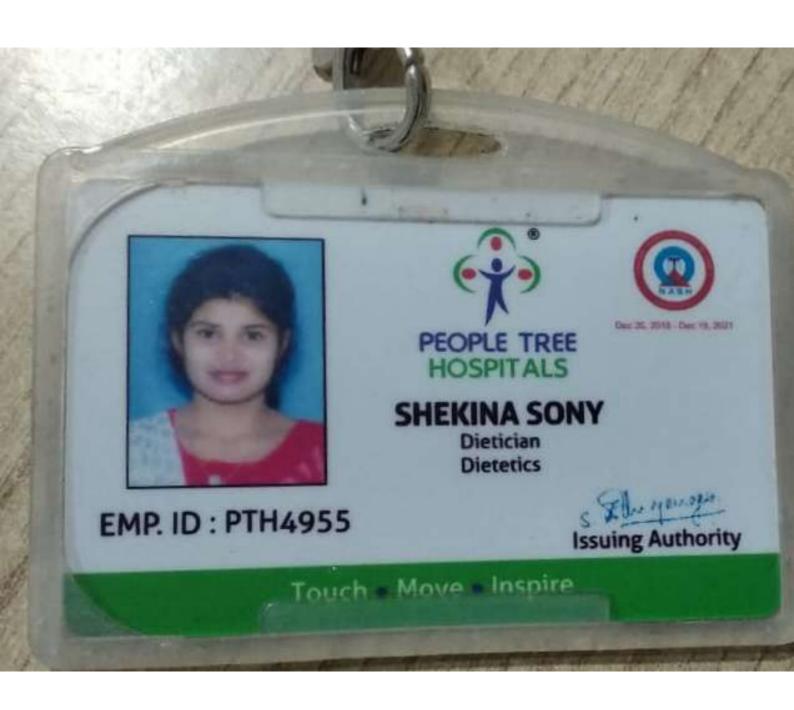

#### Respected Madam,

The students who are selected from SonaYukti, will undergo the Two months of "On-The-Job-Training" For the Android application developer and Business Development Executive. The training will be conducted in Krishnagiri SonaYukti Operational Block, which is at Krishnagiri. Students will be placed directly to the company immediately after the student has successfully completed the "O.J.T". During the Training period Management will treat the student as a regular SonaYukti Intent-Staff, and the Intent-Staff is eligible for all the privileges allocated for the SonaYukti Staff's. Intent-Staff will be provided with the reguler SonaYukti identity card with staff code and the individual offer letter will be provided after the complition of the O.J.T.